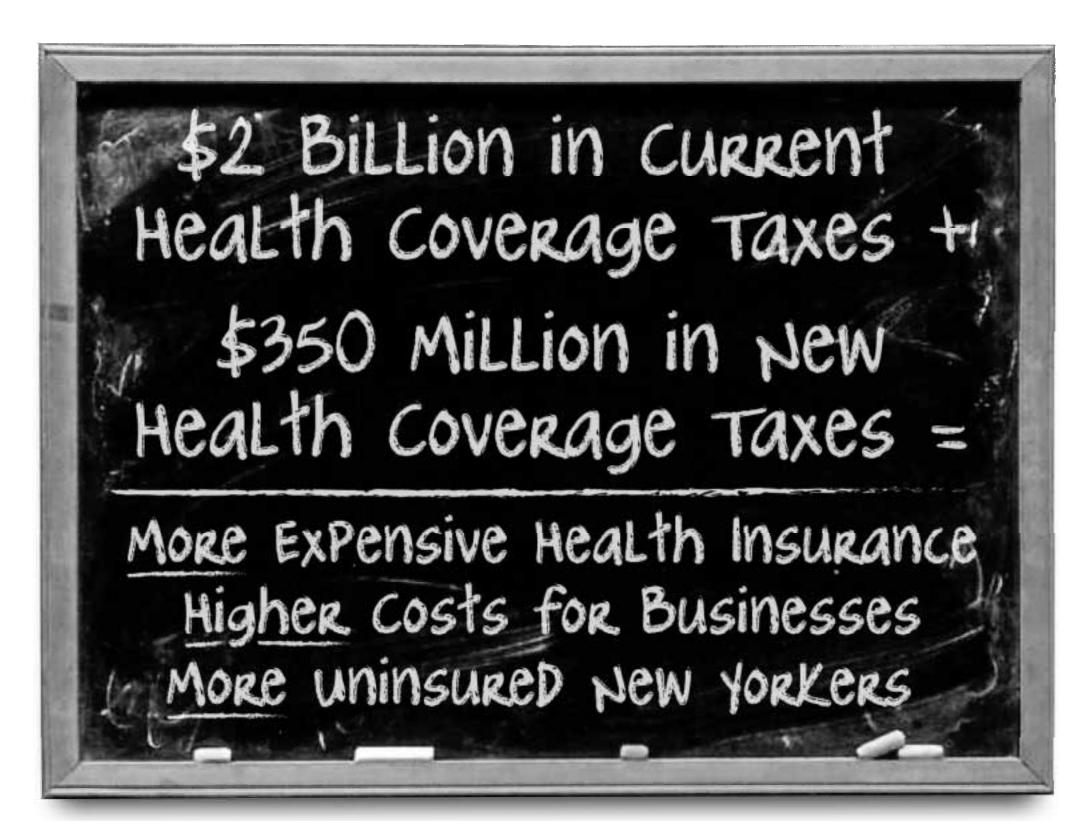

New Yorkers with health coverage already pay over \$2 billion in insurance taxes.

The Governor's State budget increases those taxes by an additional \$350 million.

Legislative Leaders - STOP THE TAXES!

We are opposed to a new HMO Premium tax and an increase in the New Yorkers with Coverage tax.