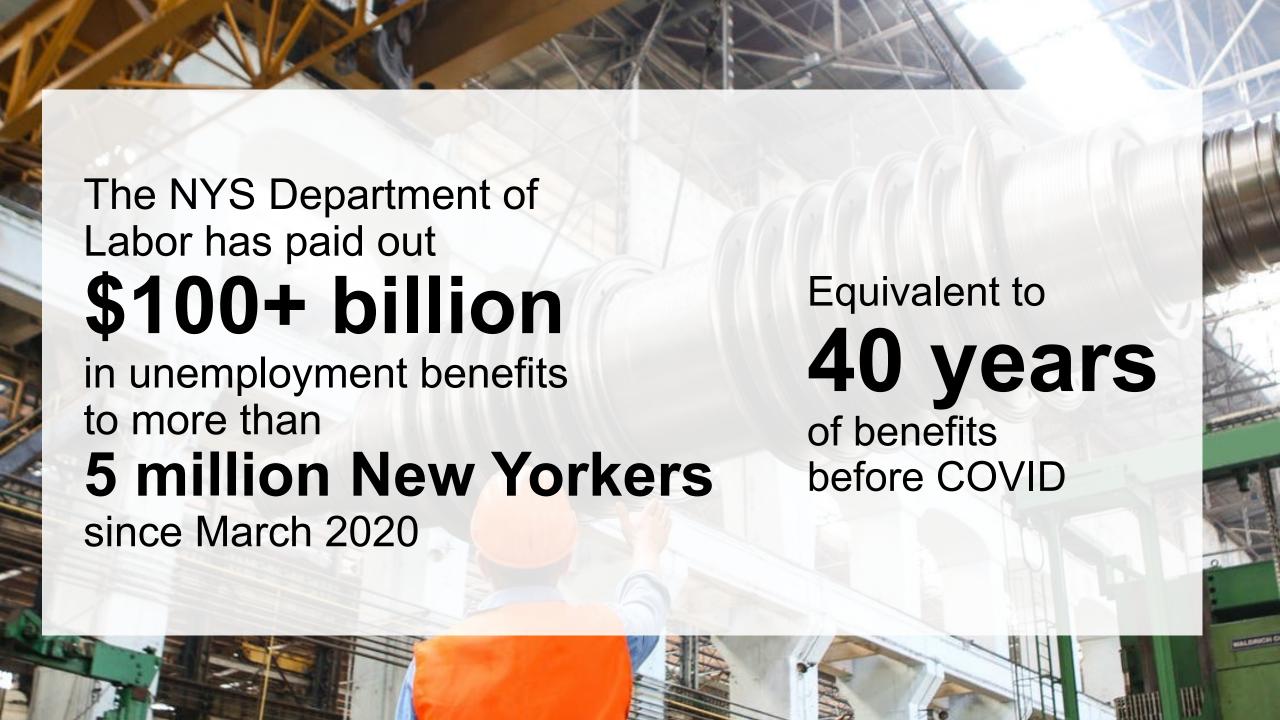

#### Context: New Yorkers Claiming Benefits by Week

We had to adapt in real time.

Virtual Services: The New Normal