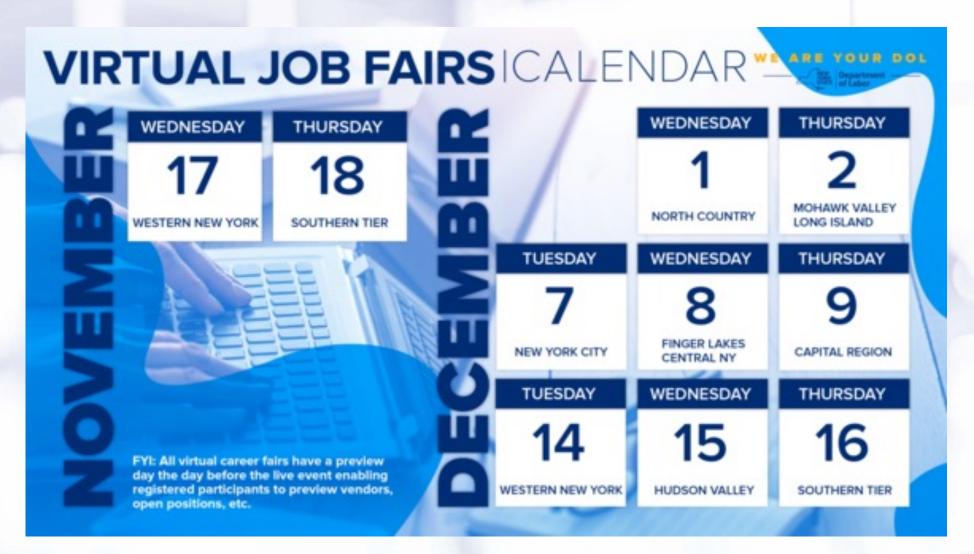

Since launching, NYSDOL has held **36** Virtual Career Fairs with **2,440** businesses and **21,707** job seekers in attendance.