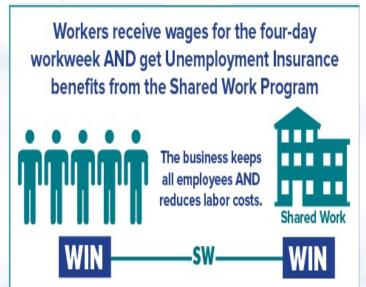

#### Offers confidentiality and flexibility:

- Shared Work provides businesses a safety net to combat slow periods or downturns by allowing employees to receive partial UI benefits while working reduced hours.
- Businesses have customizable options to include their entire workforce, particular shifts or work units as well as flexibility to reduce work schedules by 20%-60%.
- Work available is then SHARED among those employees.
- Employees receive reduced pay from your business <u>AND</u> a percentage of their UI benefit rate (20-60%).
- Option to recall furloughed employees on a part-time basis.
- Gear up quickly when business improves...increase work hours even up to full-time status.