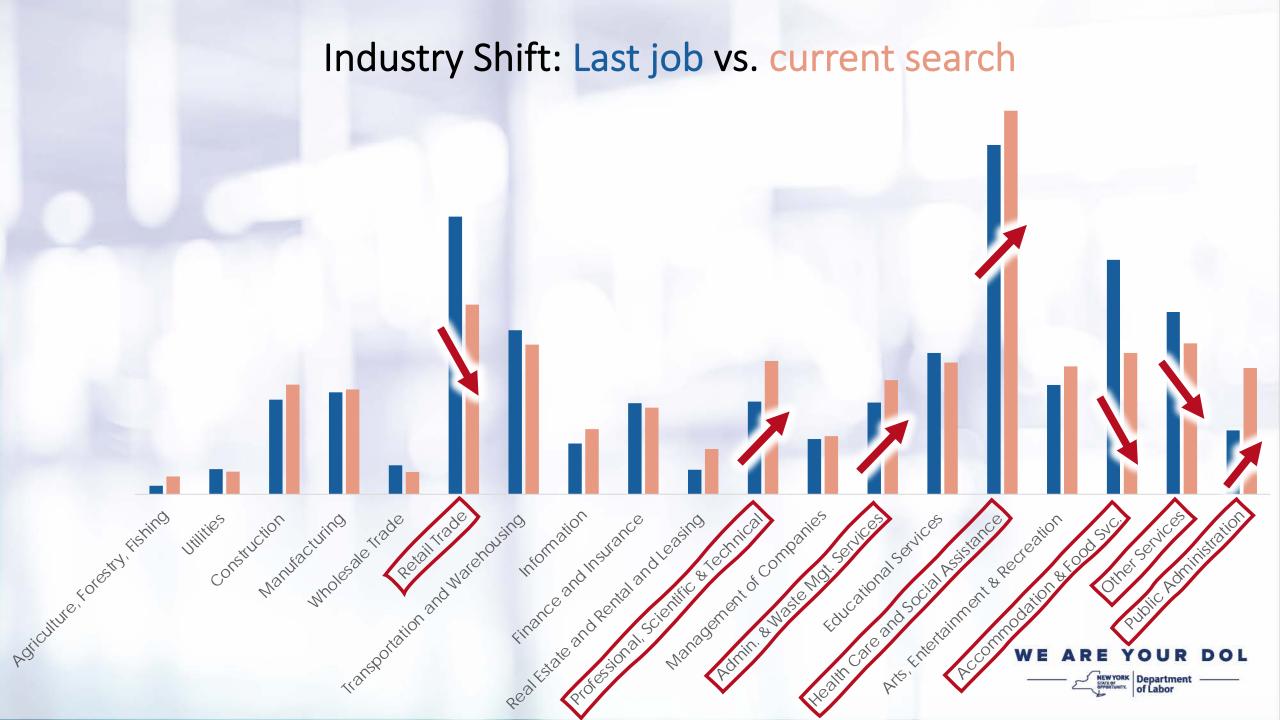

# **Workplace Trends**

- Automation and job displacement
- Workers' desires and expectations are shifting
- Industry redeployment underway
- Skills mismatch
- Significant need for training and upskilling
- Critical need for both skilled and entry-level workers
- Changing dynamic between businesses and workers
- How do we cut through all the noise?