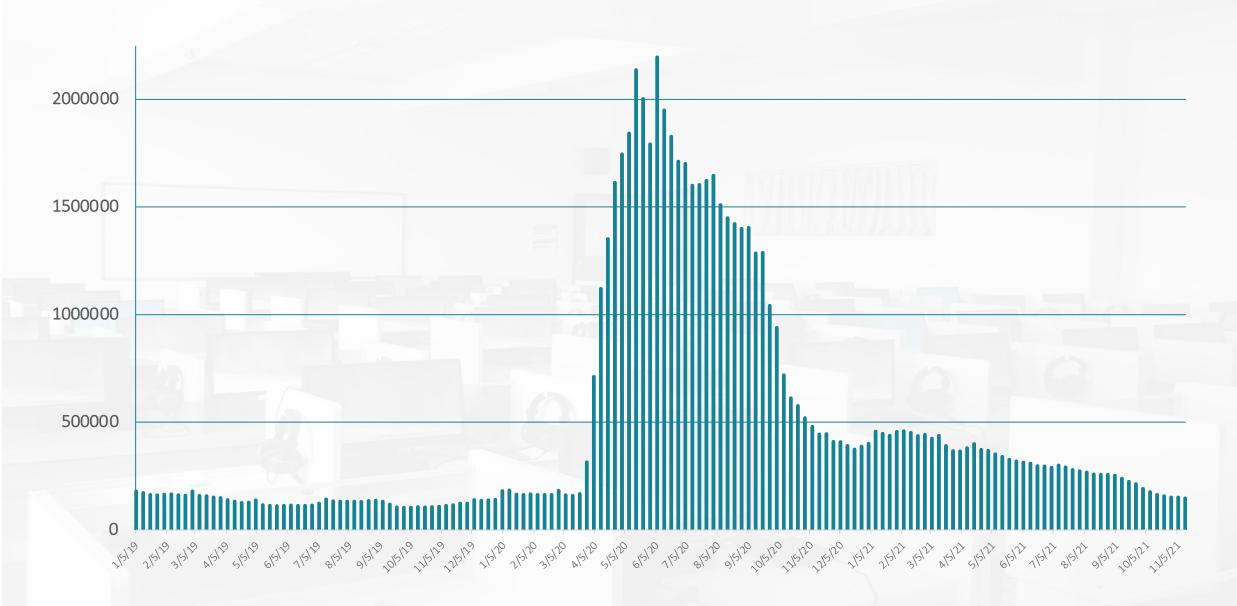

#### Context: New Yorkers Claiming Benefits by Week

We had to adapt in real time.

Virtual Services: The New Normal