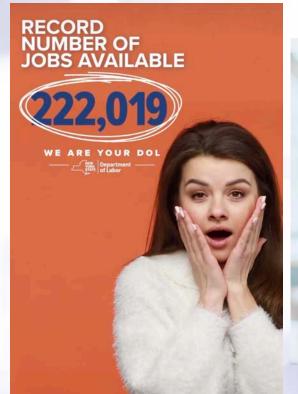

### **JOBSEXPRESS**

- Currently, over 220,000 NYS based jobs posted on JobsExpress.
   \*RECORD HIGHS\*
- JobsExpress sorts the thousands of jobs listed on the NYS Job Bank by region!
- JobsExpress allows job seekers to search by:
  - Occupation
  - Businesses most in demand
  - Zip code and travel distance